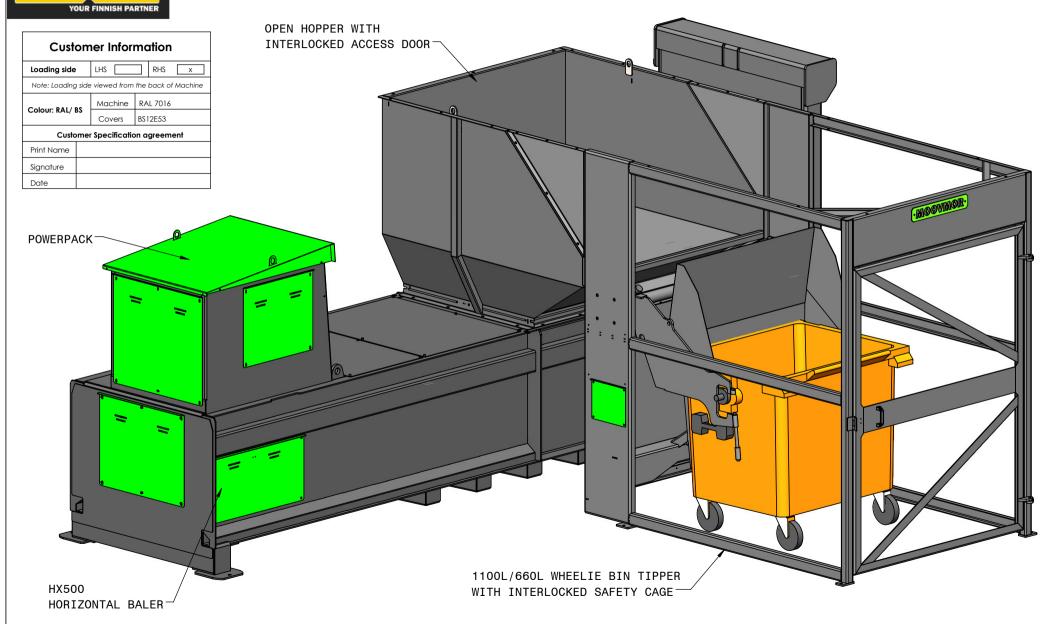

MOOVMOR ENG LTD

THIS DRAWING AND ALL INFORMATION HEREON IS THE PROPERTY OF MOOVMOR ENG LTD AND MUST NOT BE COPIED OR USED BY OTHERS WITHOUT WRITTEN PERMISSION ®

Q2171-617-010 - HX500 OPEN HOPPER BOSS LIFT RHS

ALL DIMENSIONS IN MILLIMETERS UNLESS OTHERWISE STATED

DESCRIPTION...

09-19 INITIAL DRAWING - ARH

HX500-38T HORIZONTAL BALER

FOR SALES PURPOSES ONLY. DIMENSIONS SUBJECT TO CHANGE

Q2171-617-010 - HX500 OPEN HOPPER BOSS LIFT RHS THIS DRAWING AND ALL INFORMATION HEREON IS THE PROPERTY OF MOOVMOR ENG LTD AND MUST NOT BE COPIED OR USED BY OTHERS WITHOUT WRITTEN PERMISSION ® ALL DIMENSIONS IN MILLIMETERS UNLESS OTHERWISE STATED MOOVMOR ENG LTD DATE DESCRIPTION... 09-19 INITIAL DRAWING - ARH 5856 FOR SALES PURPOSES ONLY. MACHINE LENGTH DIMENSIONS SUBJECT TO CHANGE **Customer Information** Loading side LHS RHS X 1610 540-Note: Loading side viewed from the back of Machine MACHINE Machine RAL 7016 WIDTH Colour: RAL/ BS Covers BS12E53 **Customer Specification agreement** Print Name Signature CONTROL Date **PANEL** 3116 2463 CAGE LENGTH 1730 **CAGE** WIDTH (MOOVMOR) 3418 MAX 1409 2160-TIP HEIGHT CAGE 2430 **HEIGHT** 

SCALE: DNS DATE: 21/09/2019

SHEET 2 OF 2

-1610-

HX500 WITH BIN LIFT