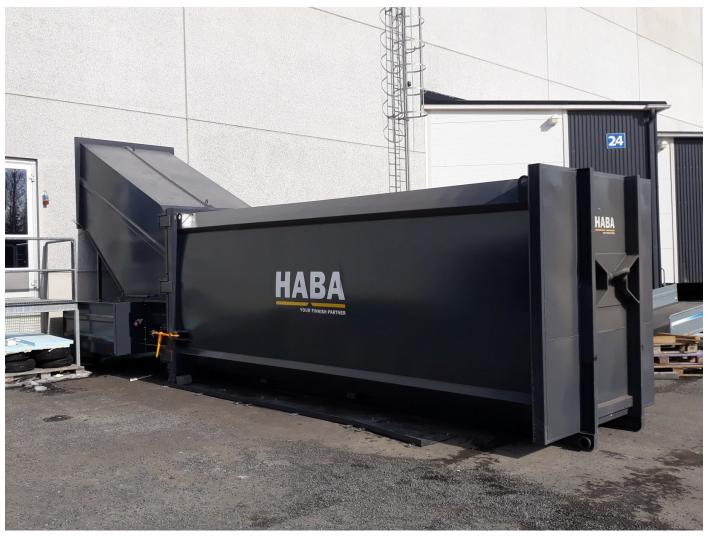

## Detached compactors

In HABA St compactors, the container is detached from the compactor press and taken to be emptied. The compactor press can be fixed to a location and the container replaced with an empty one. This means that the compactor is constantly available for use.