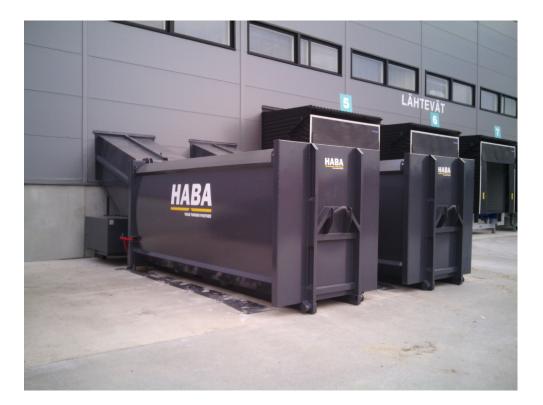

## Detached compactors

In HABA St compactors, the container is detached from the compactor press and taken to be emptied. The compactor press can be fixed to a location and the container replaced with an empty one. This means that the compactor is constantly available for use.