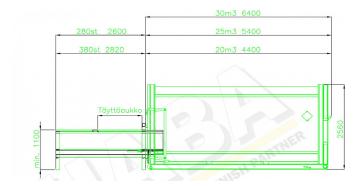

## Detached compactors

In HABA St compactors, the container is detached from the compactor press and taken to be emptied. The compactor press can be fixed to a location and the container replaced with an empty one. This means that the compactor is constantly available for use.