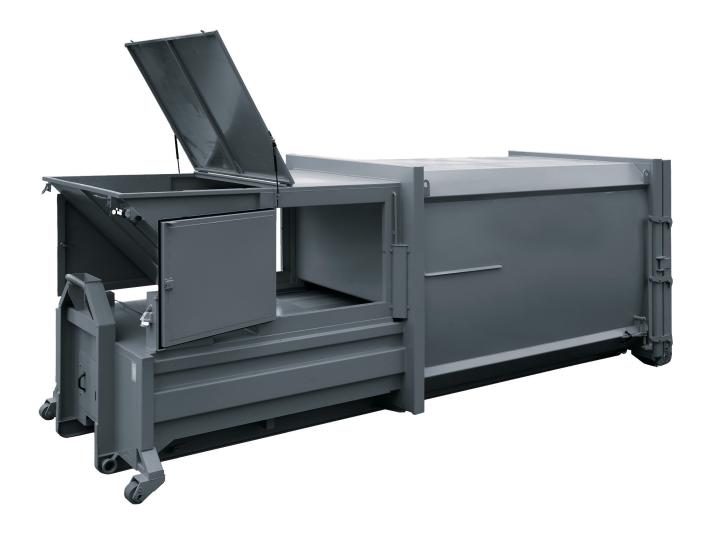

### Combi compactors

HABA Combi compactors have the compactor press fixed to the container. This hygienic, space-saving solution is especially suited for residential or office buildings, shops, hotels, hospitals and industry.