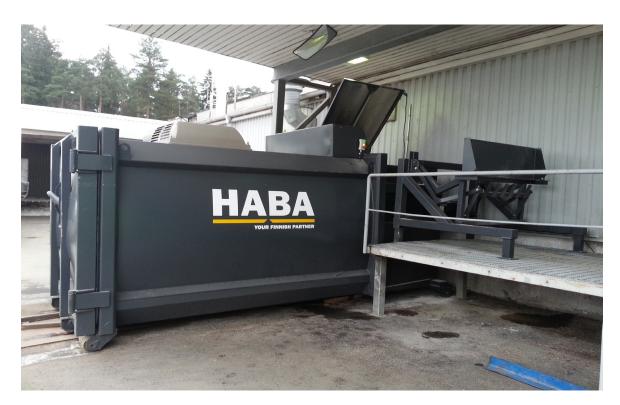

### Combi compactors

HABA Combi compactors have the compactor press fixed to the container. This hygienic, space-saving solution is especially suited for residential or office buildings, shops, hotels, hospitals and industry.