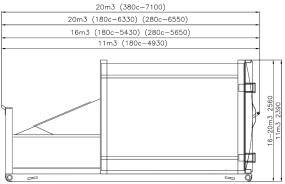

### Combi compactors

HABA Combi compactors have the compactor press fixed to the container. This hygienic, space-saving solution is especially suited for residential or office buildings, shops, hotels, hospitals and industry.