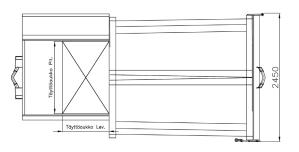

### Combi compactors

HABA Combi compactors have the compactor press fixed to the container. This hygienic, space-saving solution is especially suited for residential or office buildings, shops, hotels, hospitals and industry.